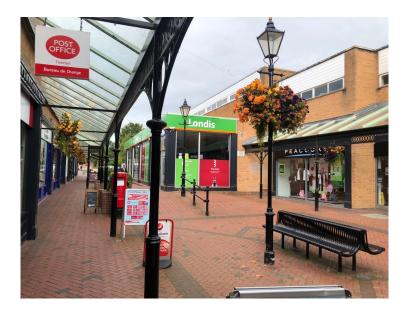

#### Location

Market Walk is a well-established pedestrian precinct in the centre of Tiverton, linking the main street of Bampton Street to the Panier Market and the main Market Car Park.

Other occupiers within the scheme include Lloyds Pharmacy, Peacocks, The Post Office and other independent retailers and café/coffee shops.