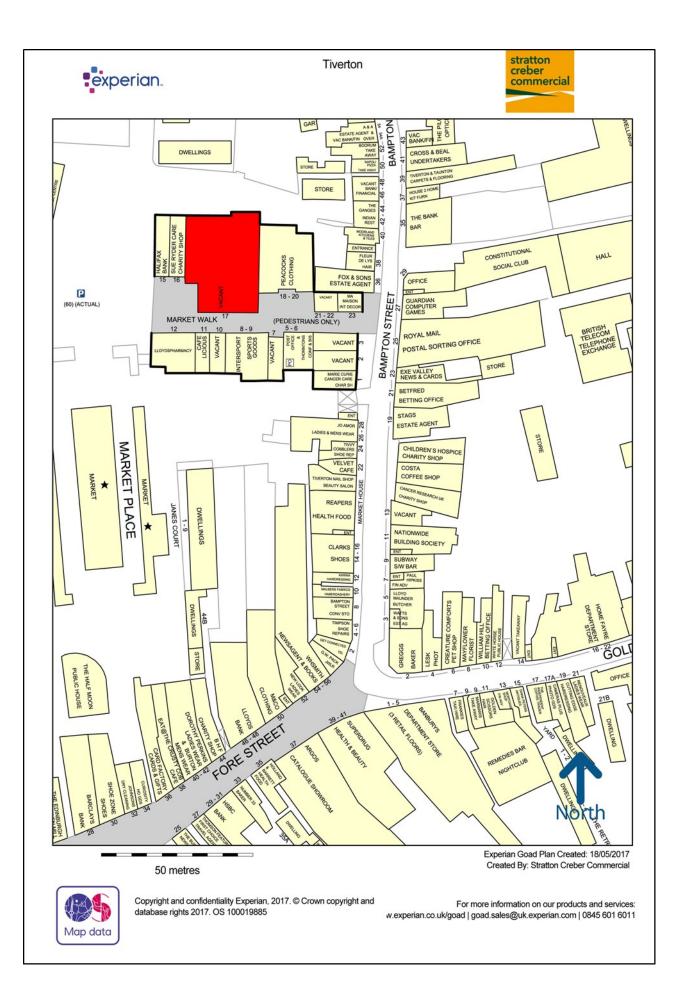

#### Location

Market Walk is a well-established pedestrian precinct in the centre of Tiverton, linking the main street of Bampton Street to the Panier Market and the main Market Car Park.

Other occupiers within the scheme include Lloyds Pharmacy, Peacocks, The Post Office and other independent retailers and café/coffee shops.

#### **Description & Accommodation**

The premises comprise a substantial two storey retail premises with ground floor sales and first floor storage/staff facilities. Please see floor plan.

The first floor has the benefit of a service lift.