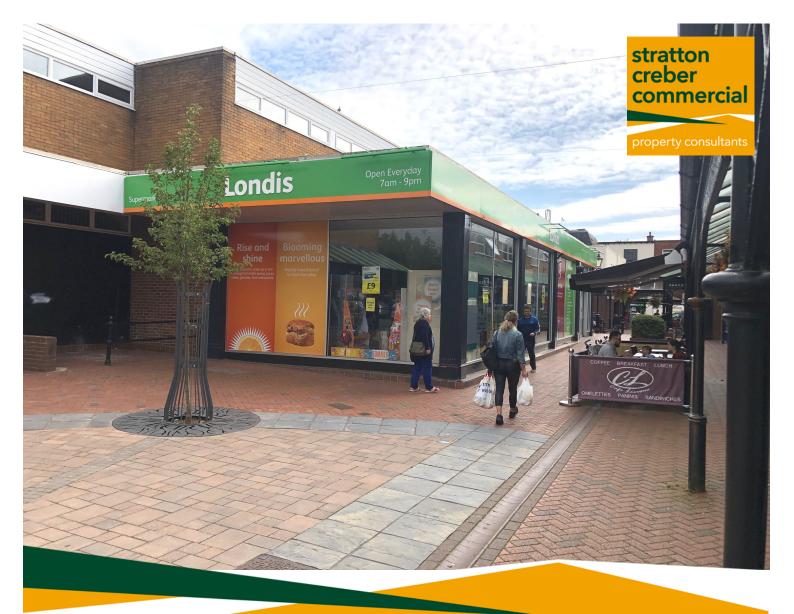

#### Location

Market Walk is a well-established pedestrian precinct in the centre of Tiverton, linking the main street of Bampton Street to the Panier Market and the main Market Car Park.

Other occupiers within the scheme include Lloyds Pharmacy, Peacocks, The Post Office and other independent retailers and café/coffee shops.

#### **Description & Accommodation**

The premises comprise a substantial two storey retail premises with ground floor sales and first floor storage/staff facilities. Please see floor plan.

The first floor has the benefit of a service lift.