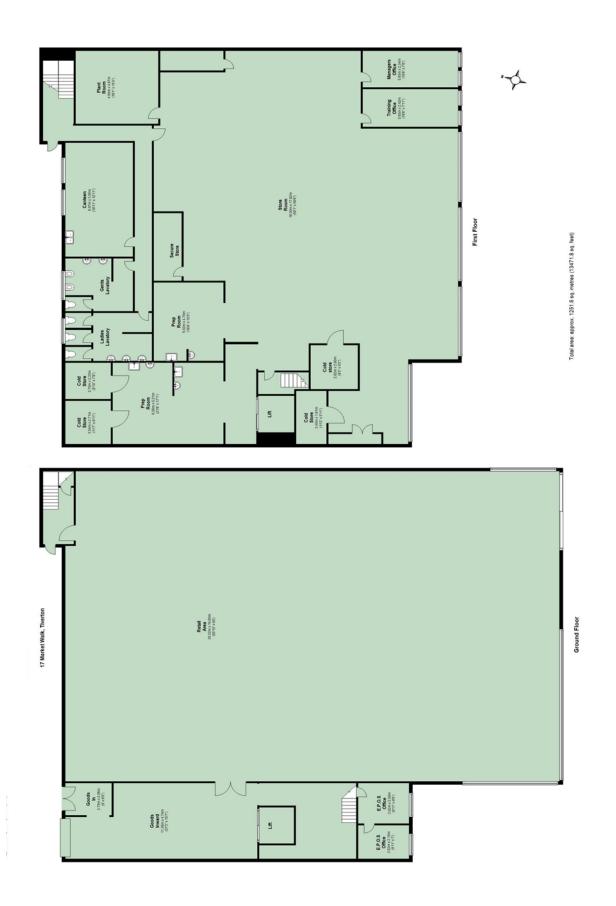

#### **Description & Accommodation**

The premises comprise a substantial two storey retail premises with ground floor sales and first floor storage/staff facilities. Please see floor plan.

The first floor has the benefit of a service lift.

 Ground floor sales:
 7,380 sq ft / 686 sq m

 First floor storage/staff area:
 6,087 sq ft / 565 sq m

 Total:
 13,467 sq ft/1,251 sq m