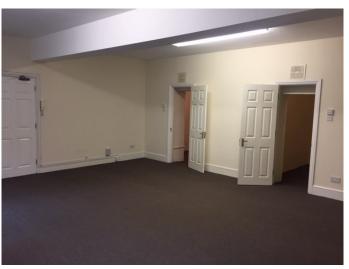

# Description

The suite comprises a room on the lower ground floor of an end terrace Georgian building. The room has good Viewing & Further information levels of natural light and has two large storage rooms leading off.

The offices have central heating, fitted carpets and retractable security shutters to doors and windows.

There is a shared WC and shared kitchen adjacent to the suite.