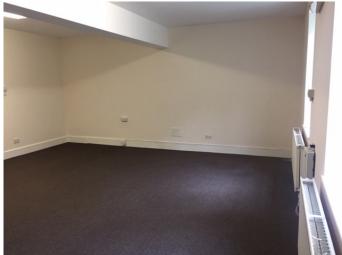

# Description

The suite comprises a room on the lower ground floor of an end terrace Georgian building. The room has good Viewing & Further information levels of natural light and has two large storage rooms leading off.

The offices have central heating, fitted carpets and retractable security shutters to doors and windows.

There is a shared WC and shared kitchen adjacent to the suite.