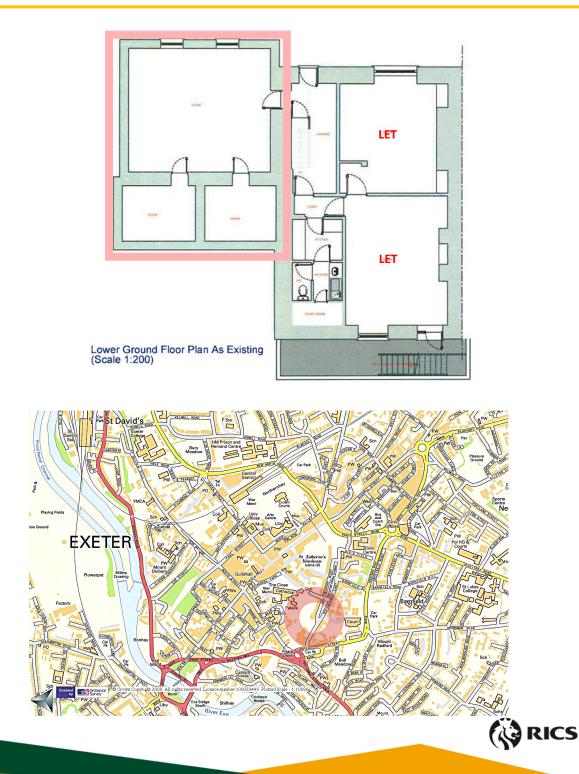

# Description

The suite comprises a room on the lower ground floor of an end terrace Georgian building. The room has good Viewing & Further information levels of natural light and has two large storage rooms leading off.

### Accommodation

The offices have an approximate NIA area of 405 sq ft / 37.6 sq m.

Plus storage: 184 sq ft (17.1 sq m)