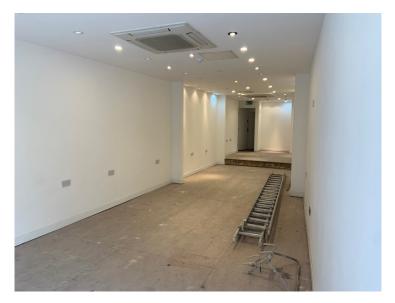

#### Description

This property comprises a mid terraced Grade II listed building with accommodation over 4 storeys, sales on the ground floor plus ancillary space on first, second, third and basement floors. Ancillary space includes a WC and staff kitchen facilities.

#### Accommodation

The unit comprises the following approximate net floor areas:

Ground floor sales: 52.40 sq m 564 sq ft Ground floor ancillary: 16.26 sq m 175 sq ft

First floor ancillary: 42.19 sq m 454 sq ft Second floor ancillary: 60.97 sq m 656 sq ft Third floor ancillary: 36.33 sq m 391 sq ft Basement: 13.01 sq m 140 sq ft