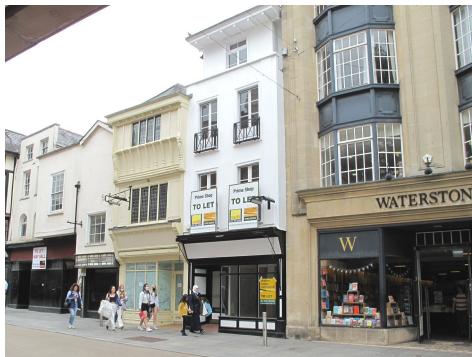

## 47 High Street, Exeter, Devon, EX4 3DJ

Prime city centre location

High footfall opposite Marks & Spencer

Ground floor sales plus generous ancillary space

New lease available

Business rates relief available

#### Location

47 High Street occupies a prime city centre location opposite Marks and Spencer, adjacent to Waterstones, with Ernest Jones, Burger King, Costa Coffee, Skechers, and the Guildhall Shopping and Dining Centre close by.

#### Description

This property comprises a mid terraced Grade II listed building with accommodation over 4 storeys, sales on the ground floor plus ancillary space on first, second, third and basement floors. Ancillary space includes a WC and staff kitchen facilities.