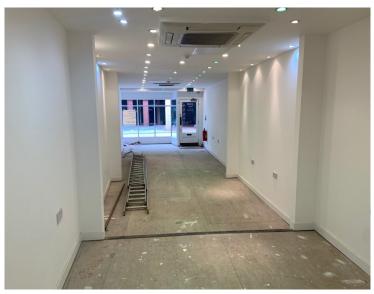

#### Description

This property comprises a mid terraced Grade II listed building with accommodation over 4 storeys, sales on the ground floor plus ancillary space on first, second, third and basement floors. Ancillary space includes a WC and staff kitchen facilities.

#### Accommodation

The unit comprises the following approximate net floor areas:

Ground floor sales: 52.40 sq m 564 sq ft Ground floor ancillary: 16.26 sq m 175 sq ft

First floor ancillary: 42.19 sq m 454 sq ft Second floor ancillary: 60.97 sq m 656 sq ft Third floor ancillary: 36.33 sq m 391 sq ft Basement: 13.01 sq m 140 sq ft