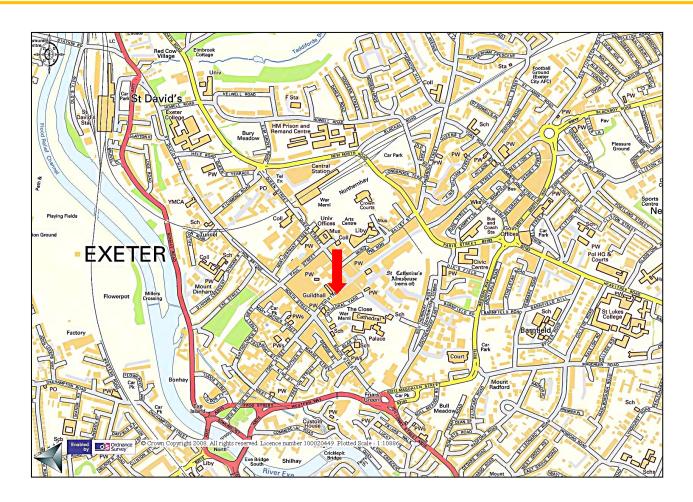

# Location

41 - 42 High Street occupies a prime city centre location immediately opposite Marks and Spencer, close to Waterstones, Skechers, Costa Coffee, Ernest Jones, Burger King and the Guildhall Shopping and Dining Centre.