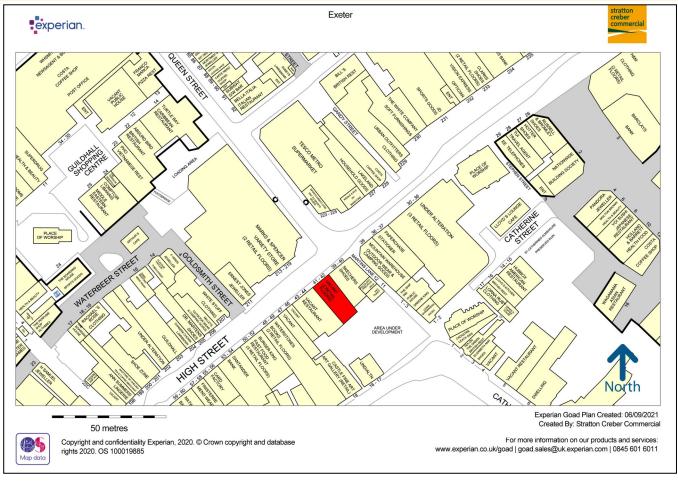

#### Location

41 - 42 High Street occupies a prime city centre location immediately opposite Marks and Spencer, close to Waterstones, Skechers, Costa Coffee, Ernest Jones, Burger King and the Guildhall Shopping and Dining Centre.