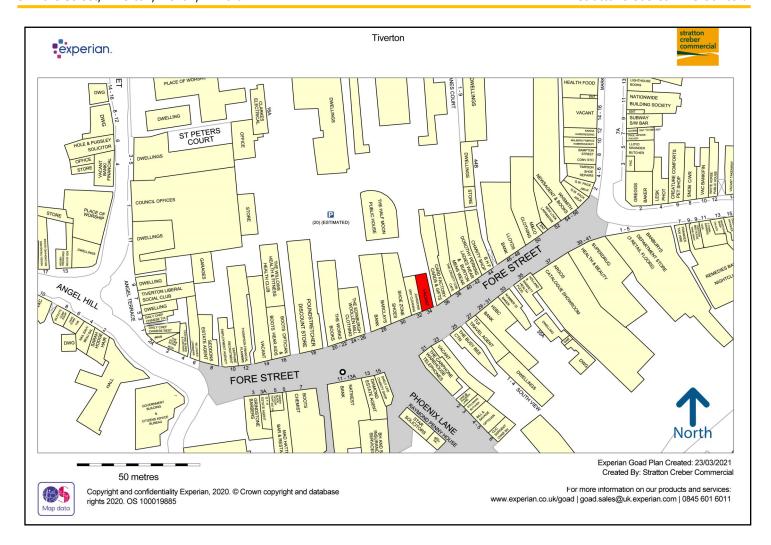

#### Location

Tiverton is a popular thriving market town with a population of about 22,000 and a further estimate rural catchment of approximately 16,500. The town lies on the A361 North Devon Link Road.

Fore Street located in the centre of Tiverton popular with independent retail and food traders and national brands alike. 34 Fore Street sits prominent position next to Johnsons dry cleaners and an entrance to the award winning Tiverton Pannier Market, other nearby operators include Shoe Zone, Tui Travel Agents, HSBC, and Dorothy Perkins.