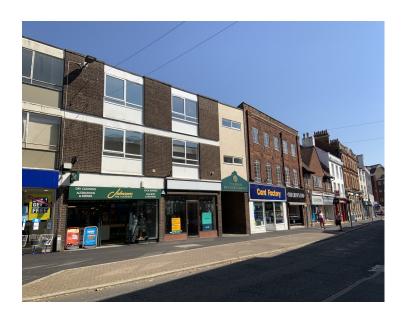

Fore Street located in the centre of Tiverton popular with independent retail and food traders and national brands alike. 34 Fore Street sits prominent position next to Johnsons dry cleaners and an entrance to the award winning Tiverton Pannier Market, other nearby operators include Shoe Zone, Tui Travel Agents, HSBC, and Dorothy Perkins.

# Description

This property is a self contained lock up shop with rear access. The double fronted shop is presented in two sections with a sink and WC to the rear, see plan below.