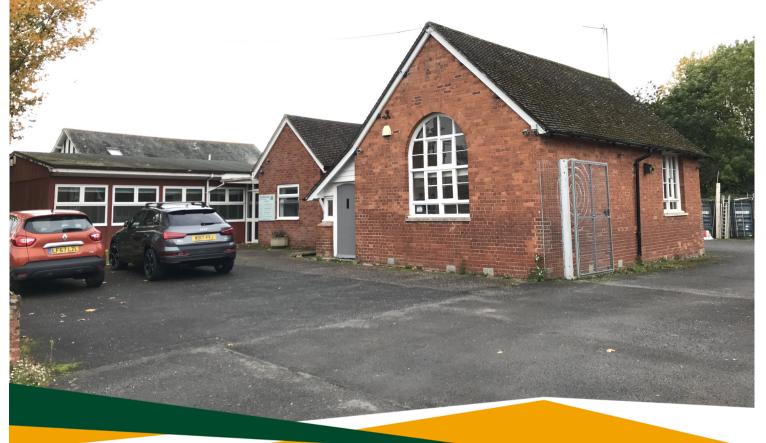

# The Old School, Clyst Honiton, Exeter, Devon, EX5 2LZ

Offices in former village school just outside Exeter

715 sq.ft (66.4 sq.m)

Generous off-road parking plus unrestricted road parking

Shared use of meeting room

#### Location

The property is situated in the middle of the village of Clyst VAT is applicable to the figures quoted above. Honiton, which is adjacent to Exeter Airport and adjacent to Exeter Science Park and Skypark. The village has good access from both the A30 dual carriageway and London Road (leading to to Cranbrook), and Junction 29 of the M5 is around 1.25 miles to the west.

#### Description

Clyst Honiton School was converted to a multi-let office in this property are available upon request. 2012, and two office rooms are currently available, both with off-road parking and shared use of a meeting room. Both offices have double glazed windows, cat-2 office lighting and Viewing & Further information gas-fired central heating.