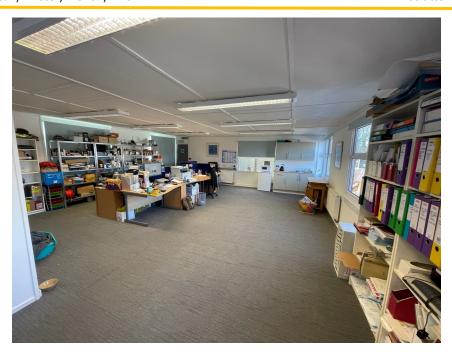

#### Description

Clyst Honiton School was converted to a multi-let office in this property are available upon request. 2012, and two office rooms are currently available, both with off-road parking and shared use of a meeting room. Both offices have double glazed windows, cat-2 office lighting and Viewing & Further information gas-fired central heating.

The available office is 715 sq.ft (66.4 sq.m) and is suitable for around 7-10 desks. There is a tea point within the suite. It has the right to park up to 3 cars on site.

The offices have shared use of male, female and disabled WCs.