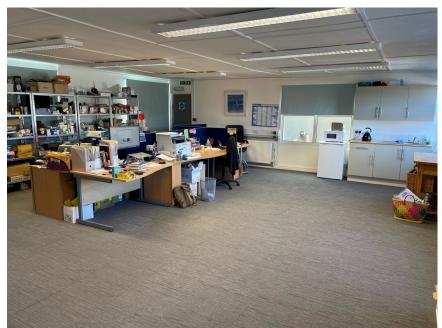

#### Description

Clyst Honiton School was converted to a multi-let office in this property are available upon request. 2012, and two office rooms are currently available, both with off-road parking and shared use of a meeting room. Both offices have double glazed windows, cat-2 office lighting and Viewing & Further information gas-fired central heating.

The available office is 715 sq.ft (66.4 sq.m) and is suitable for around 7-10 desks. There is a tea point within the suite. It has the right to park up to 3 cars on site.

The offices have shared use of male, female and disabled WCs.