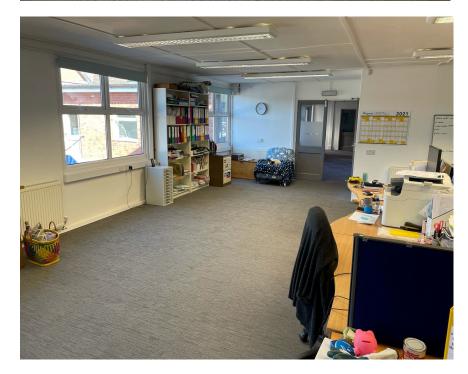

#### Description

Clyst Honiton School was converted to a multi-let office in this property are available upon request. 2012, and two office rooms are currently available, both with off-road parking and shared use of a meeting room. Both offices have double glazed windows, cat-2 office lighting and Viewing & Further information gas-fired central heating.

The available office is 715 sq.ft (66.4 sq.m) and is suitable for around 7-10 desks. There is a tea point within the suite. It has the right to park up to 3 cars on site.

The offices have shared use of male, female and disabled WCs.